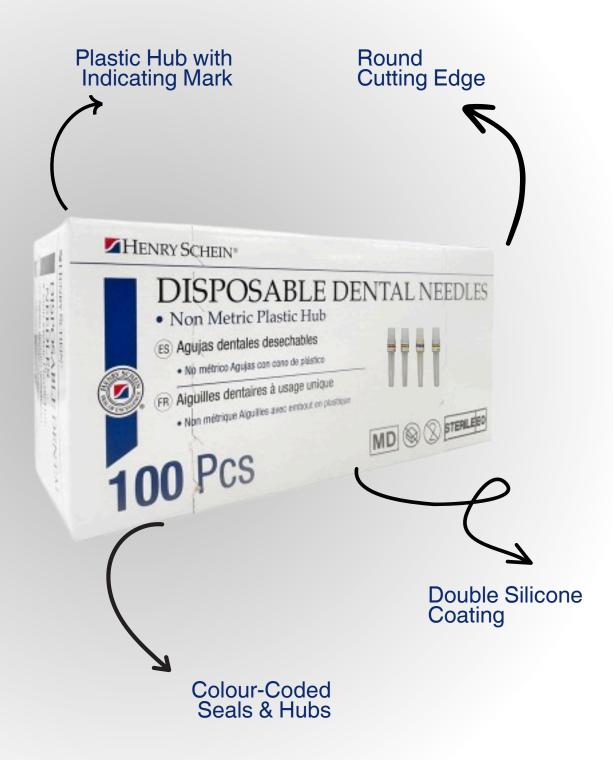

Sterile, offers superior precision, comfort, and reliability for all your clinical needs.

- **Plastic Hub with Indicating Mark**: Easily identify bevel position thanks to the clear marking on the hub, ensuring accurate and precise needle placement during procedures.
- **Round Cutting Edge**: Our round cutting edge design protects the patient's gum, minimizing discomfort while maintaining the integrity of the tissue.
- **Double Silicone Coating**: Each needle features a double silicone coating that reduces tissue trauma, making injections smoother and more comfortable for the patient.
- **Colour-Coded Seals & Hubs**: For quick and easy identification, seals and hubs are color-coded according to diameter, ensuring you always grab the correct size for each procedure.